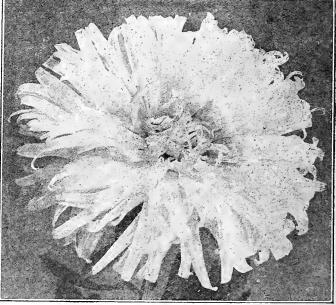

## **Historic, Archive Document**

Do not assume content reflects current scientific knowledge, policies, or practices.

Semi-Double of the Clearest Possible Shade of Scarlet, is Early in Bloom and Flowers Very Freely During the Entire Season

It grows compact medium dwarf, with lustrous green foliage and throws up gigantic flowerheads very ireely. We claim it to have the largest flowerheads of any of the Bedding Geraniums. The individual blooms frequently measure 2½ inches across. **PRICES TO THE FLORIST TRADE.** From 2½-inch pots, per dozen, 85c.; 25 for \$1.25; \$4.50 per 100; \$40.00 per 1000.